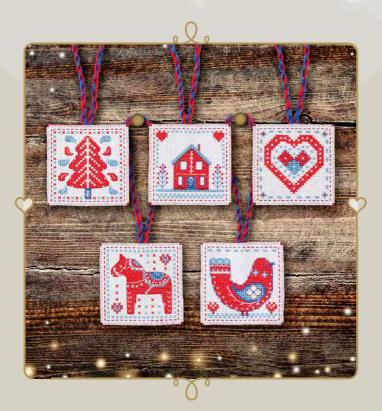

## Christmas Tags / Decorations

- \* Cross stitch kits for intermediate crafters.
- \* 5 sweet designs in a popular Scandinavian Folk Style.
- \* Contain Anchor Stranded Cotton, aida fabric and felt backing.

AKE0016-00001 Nordic Decorations Red & Blue

| ×××××××                                | <b>=</b> | #         | H∱W                     | Anchor              | Skill<br>Level | MILWARD |
|----------------------------------------|----------|-----------|-------------------------|---------------------|----------------|---------|
| ×××××××××××××××××××××××××××××××××××××× | Aida     | 5.4<br>14 | 7 x 7cm<br>2.76 x 2.76" | Stranded<br>Mouline | *              |         |