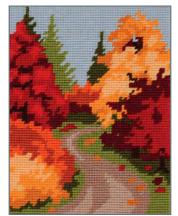

## Autumn and Winter landscapes

- \* Tapestry kits for medium skilled crafters
- \* 4 seasonal designs 18 x 14 cm.
- \* Contain Anchor Tapisserie Wool yarn and printed canvas.

MR207 Autumn Walk

MR208 Autumn Mountains