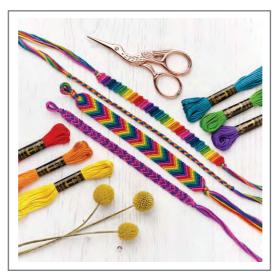

#### Trendy Friendship Bracelets

- \* Friendship Bracelet kits for beginners.
- \* 3 assortments, each with 8 different shades to suit your style: Rainbow, Pastel & Neutral.
- \* Contain Anchor Stranded Cotton yarn and step-by-step instructions.

AKE0017-00001 Friendship Bracelets - Rainbow

AKE0017-00002 Friendship Bracelets - Pastel

AKE0017-00003 Friendship Bracelets - Neutral

bracelets by ellies\_bisous