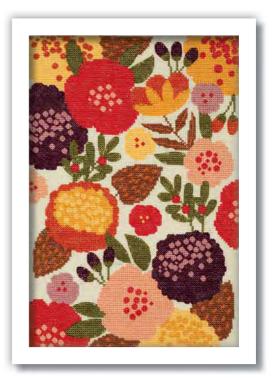

CC74028 Autumn Forest Sampler

| ××××××× | Ш    | #         | H <b>↑</b> W               | Anchor              | Skill | MILWARD |
|---------|------|-----------|----------------------------|---------------------|-------|---------|
| XXXXXXX | Aida | 5.4<br>14 | 43 x 29cm<br>17.32 x 13.8" | Stranded<br>Mouline | **    |         |