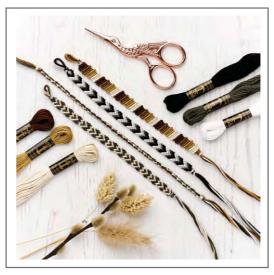

#### Trendy Friendship Bracelets

- \* Friendship Bracelet kits for beginners.
- \* 3 assortments, each with 8 different shades to suit your style: Rainbow, Pastel & Neutral.
- \* Contain Anchor Stranded Cotton yarn and step-by-step instructions.

AKE0017-00001 Friendship Bracelets - Rainbow

AKE0017-00002 Friendship Bracelets - Pastel

AKE0017-00003 Friendship Bracelets - Neutral

bracelets by ellies\_bisous