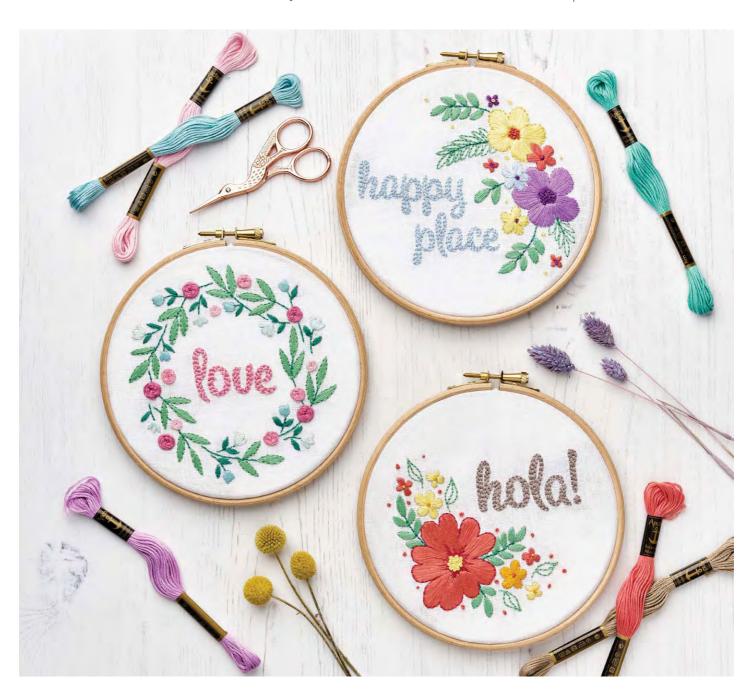

### Joyful floral hoop kits

- \* Freestyle embroidery designs for beginner to intermediate skilled crafters.
- \* 3 pretty hoop kits combining cheerful wording with colourful florals.
- \* Contain Anchor Stranded Cotton yarn, white linen fabric and a wooden hoop.

AHP600 Love Hoop AHP601 Happy Place Hoop AHP602 Hola Hoop