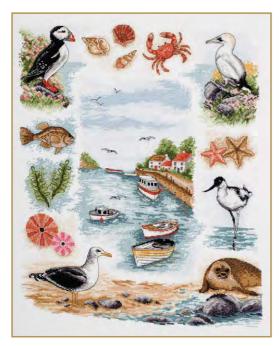

PCE969 Coastal Sampler

| ××××××                 | <b>=</b> | #         | H <b>↑</b> W               | Anchor   | Skill<br>Level | MILWARD |
|------------------------|----------|-----------|----------------------------|----------|----------------|---------|
| XXXXXX<br>XXXXX<br>XXX | Aida     | 6.4<br>16 | 44 x 35cm<br>17.32 x 13.8" | Stranded | **             |         |