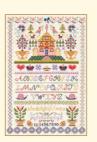

#### Cross Stitch Sampler Kits

- \* Cross stitch kits for intermediate to experienced crafters.
- \* Contemporary designs to create beautiful modern samplers.
- \* Contain Anchor Stranded Cotton & Aida fabric.

PCE969 Coastal Sampler

| ××××××                 | <b>=</b> | #         | H <b>↑</b> W               | Anchor   | Skill<br>Level | MILWARD |
|------------------------|----------|-----------|----------------------------|----------|----------------|---------|
| XXXXXX<br>XXXXX<br>XXX | Aida     | 6.4<br>16 | 44 x 35cm<br>17.32 x 13.8" | Stranded | **             |         |