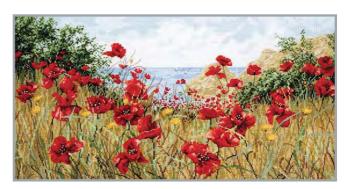

#### Premium Cross Stitch kits

- \* For talented and passionate embroiderers.
- \* Highly detailed designs based on paintings by Mary Dipnall.
- \* Subtle shade gradation for an impressive masterpiece.

APC940 Clifftop Poppies

© Mary Dipnall by courtesy of Felix Rosenstiel's widow & son Ltd, London

| XX XX   | Ш    | #         | H <b>↑</b> W           | Anchor              | Skill<br>Level | 9 |
|---------|------|-----------|------------------------|---------------------|----------------|---|
| XXXXXXX | Aida | 6.4<br>16 | 23 x 45cm<br>9 x 17.5" | Stranded<br>Mouline | **             |   |