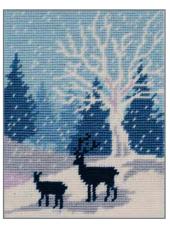

## Autumn and Winter landscapes

- \* Tapestry kits for medium skilled crafters
- \* 4 seasonal designs 18 x 14 cm.
- \* Contain Anchor Tapisserie Wool yarn and printed canvas.

MR207 Autumn Walk

MR208 Autumn Mountains

MR205 Winter Cottage

MR206 Woodland Snowfall