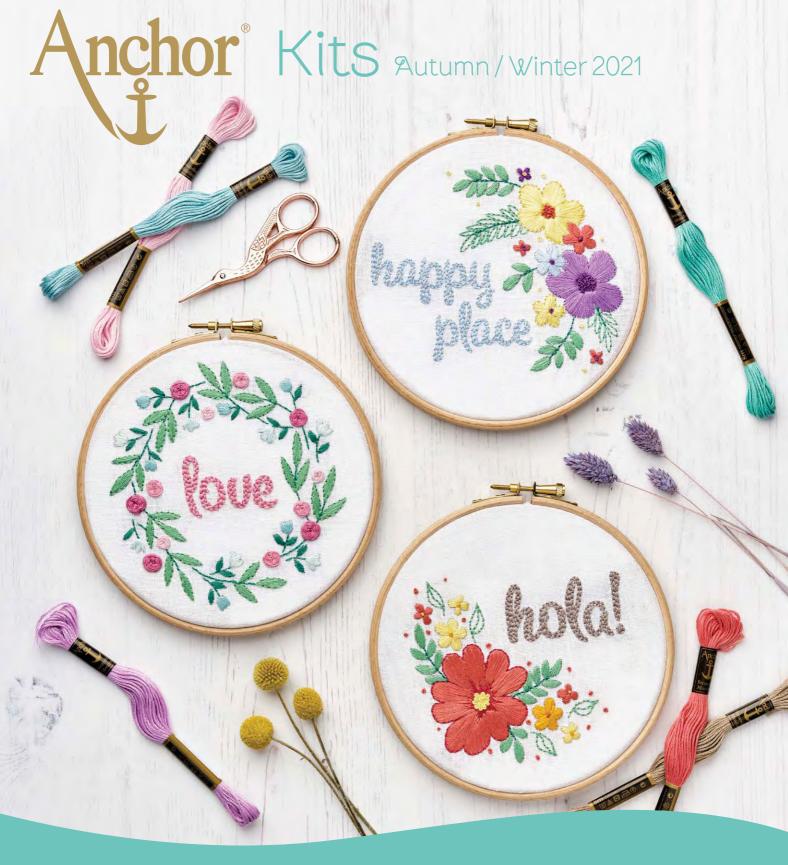

From the absolute beginner to the experienced stitcher, there truly is something for every craft lover in this year's Anchor Autumn / Winter 2021 Kits Collection.

Anchor Starter Kits

Anchor Essentials

The **maia** Collection

### Joyful floral hoop kits

- \* Freestyle embroidery designs for beginner to intermediate skilled crafters.
- \* 3 pretty hoop kits combining cheerful wording with colourful florals.
- \* Contain Anchor Stranded Cotton yarn, white linen fabric and a wooden hoop.

AHP600 Love Hoop AHP601 Happy Place Hoop AHP602 Hola Hoop