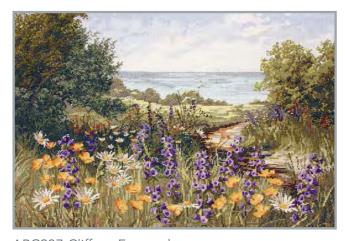

#### Premium Cross Stitch kits

- \* For talented and passionate embroiderers.
- \* Highly detailed designs based on paintings by Mary Dipnall.
- \* Subtle shade gradation for an impressive masterpiece.

APC937 Clifftop Footpath

© Mary Dipnall by courtesy of Felix Rosenstiel's widow & son Ltd, London

| xxxxxx | ⊞    | #         | H∱                         | Anchor              | Skill<br>Level | 10 |
|--------|------|-----------|----------------------------|---------------------|----------------|----|
| ×××××  | Aida | 6.4<br>16 | 29 x 42cm<br>11.25 x 16.5" | Stranded<br>Mouline |                |    |