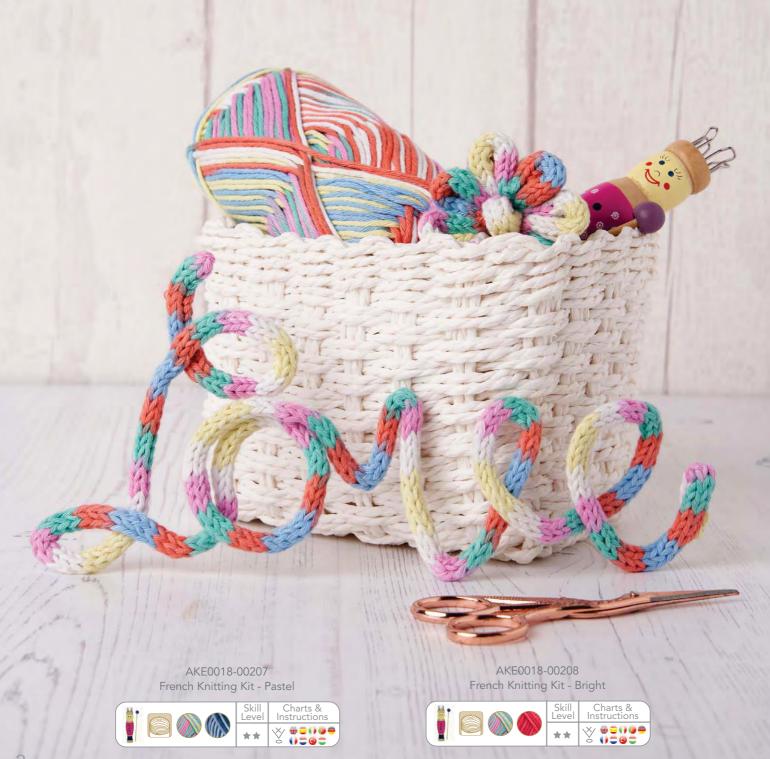

## French Knitting

- \* French knitting kits for beginners.
- \* Inspiring craft projects to support new and young crafters in their first creative steps.
- \* Contain multicolour yarn, 100% cotton and Milward French knitting dolly.