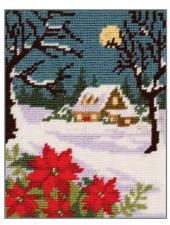

ain Anchor Stranded Cotton yarn and step-by-step instructions.



AKE0017-00001 Friendship Bracelets - Rainbow



AKE0017-00002 Friendship Bracelets - Pastel



AKE0017-00003 Friendship Bracelets - Neutral



bracelets by ellies\_bisous





### Joyful floral hoop kits

- \* Freestyle embroidery designs for beginner to intermediate skilled crafters.
- \* 3 pretty hoop kits combining cheerful wording with colourful florals.
- \* Contain Anchor Stranded Cotton yarn, white linen fabric and a wooden hoop.



AHP600 Love Hoop AHP601 Happy Place Hoop AHP602 Hola Hoop







## Autumn and Winter landscapes

- \* Tapestry kits for medium skilled crafters
- \* 4 seasonal designs 18 x 14 cm.
- \* Contain Anchor Tapisserie Wool yarn and printed canvas.



MR207 Autumn Walk



MR208 Autumn Mountains



MR205 Winter Cottage



MR206 Woodland Snowfall





## Complimenting Existing Designs!



MR843 Autumn Scene



MR844 Winter Scene





#### Cross Stitch Sampler Kits

- \* Cross stitch kits for intermediate to experienced crafters.
- \* Contemporary designs to create beautiful modern samplers.
- \* Contain Anchor Stranded Cotton & Aida fabric.



PCE969 Coastal Sampler

| ××××××                 | <b>=</b> | #         | H <b>↑</b> W               | Anchor   | Skill<br>Level | MILWARD |
|------------------------|----------|-----------|----------------------------|----------|----------------|---------|
| XXXXXX<br>XXXXX<br>XXX | Aida     | 6.4<br>16 | 44 x 35cm<br>17.32 x 13.8" | Stranded | **             |         |



CC74028 Autumn Forest Sampler

| ××××××× | Ш    | #         | H <b>↑<