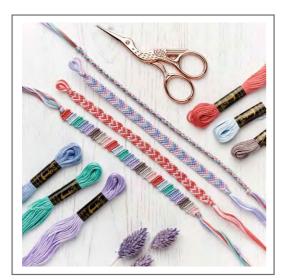

#### Trendy Friendship Bracelets

- \* Friendship Bracelet kits for beginners.
- \* 3 assortments, each with 8 different shades to suit your style: Rainbow, Pastel & Neutral.
- \* Contain Anchor Stranded Cotton yarn and step-by-step instructions.

AKE0017-00001 Friendship Bracelets - Rainbow

AKE0017-00002 Friendship Bracelets - Pastel

AKE0017-00003 Friendship Bracelets - Neutral

bracelets by ellies\_bisous