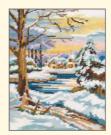

## Autumn and Winter landscapes

- \* Tapestry kits for medium skilled crafters
- \* 4 seasonal designs 18 x 14 cm.
- \* Contain Anchor Tapisserie Wool yarn and printed canvas.

MR207 Autumn Walk

MR208 Autumn Mountains

MR205 Winter Cottage

MR206 Woodland Snowfall