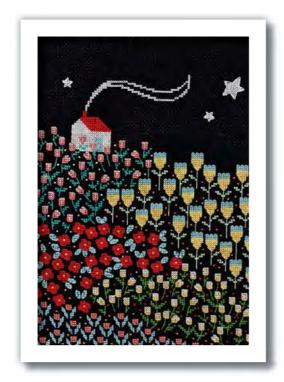

## Autumn and Winter landscapes

- \* Tapestry kits for medium skilled crafters
- \* 4 seasonal designs 18 x 14 cm.
- \* Contain Anchor Tapisserie Wool yarn and printed canvas.

MR207 Autumn Walk

MR208 Autumn Mountains

MR205 Winter Cottage

MR206 Woodland Snowfall