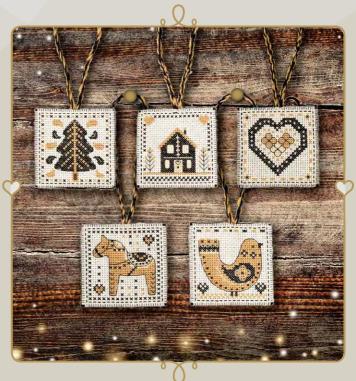

## Christmas Tags / Decorations

- \* Cross stitch kits for intermediate crafters.
- \* 5 sweet designs in a popular Scandinavian Folk Style.
- \* Contain Anchor Stranded Cotton, aida fabric and felt backing.

AKE0016-00002 Nordic Decorations Black & Gold

| J88J88J                                      | ⊞    | #         | H\$W    | Anchor   | Skill<br>Level | MILWARD |  |
|----------------------------------------------|------|-----------|---------|----------|----------------|---------|--|
| 2222222<br>222222<br>22222222222222222222222 | Aida | 5.4<br>14 | 7 x 7cm | Stranded | *              |         |  |