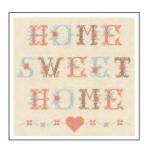

#### Cross Stitch Sampler Kit

- \* A modern cross stitch sampler kit perfect for beginners.
- \* Create a pretty cross stitch piece to display at home.
- \* Contain Anchor Stranded Cotton & Aida fabric.

## Complimenting Existing Designs!

ACS16 Home Sweet Home

ACS49 No Place Like Home