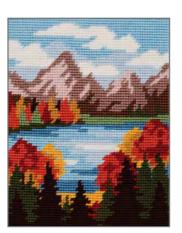

## Autumn and Winter landscapes

- \* Tapestry kits for medium skilled crafters
- \* 4 seasonal designs 18 x 14 cm.
- \* Contain Anchor Tapisserie Wool yarn and printed canvas.

MR207 Autumn Walk

MR208 Autumn Mountains