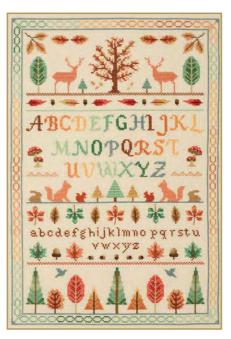

CC74028 Autumn Forest Sampler

| ××××××× | Ш    | #         | H <b>↑</b> W               | Anchor              | Skill | MILWARD |
|---------|------|-----------|----------------------------|---------------------|-------|---------|
| XXXXXXX | Aida | 5.4<br>14 | 43 x 29cm<br>17.32 x 13.8" | Stranded<br>Mouline | **    |         |