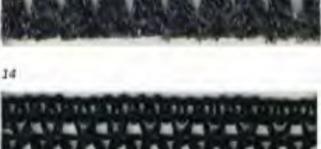

# **GALON POMPONS** Ref. SM7598 100% Polyester - Taille 33 mm Disquette de 20 m - Cdt "D" 01 51 PRODUCTION OF THE PROPERTY OF THE PARTY OF T 50 31