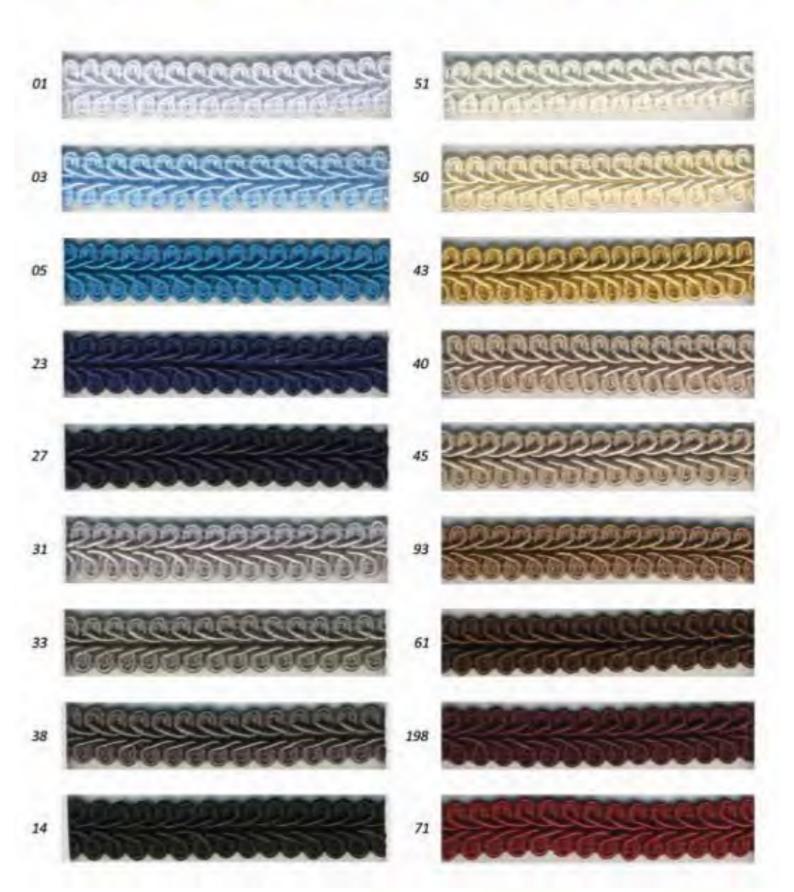

# **GALON STYLE CHANEL** Ref. SM7597 100% Polyester - Taille 15 mm Disquette de 20 m - Cdt "D" 81 53 49 83 16 08

# GALON STYLE CHANEL

Ref. SM7597

100% Polyester - Taille 15 mm Disquette de 20 m - Cdt "D"