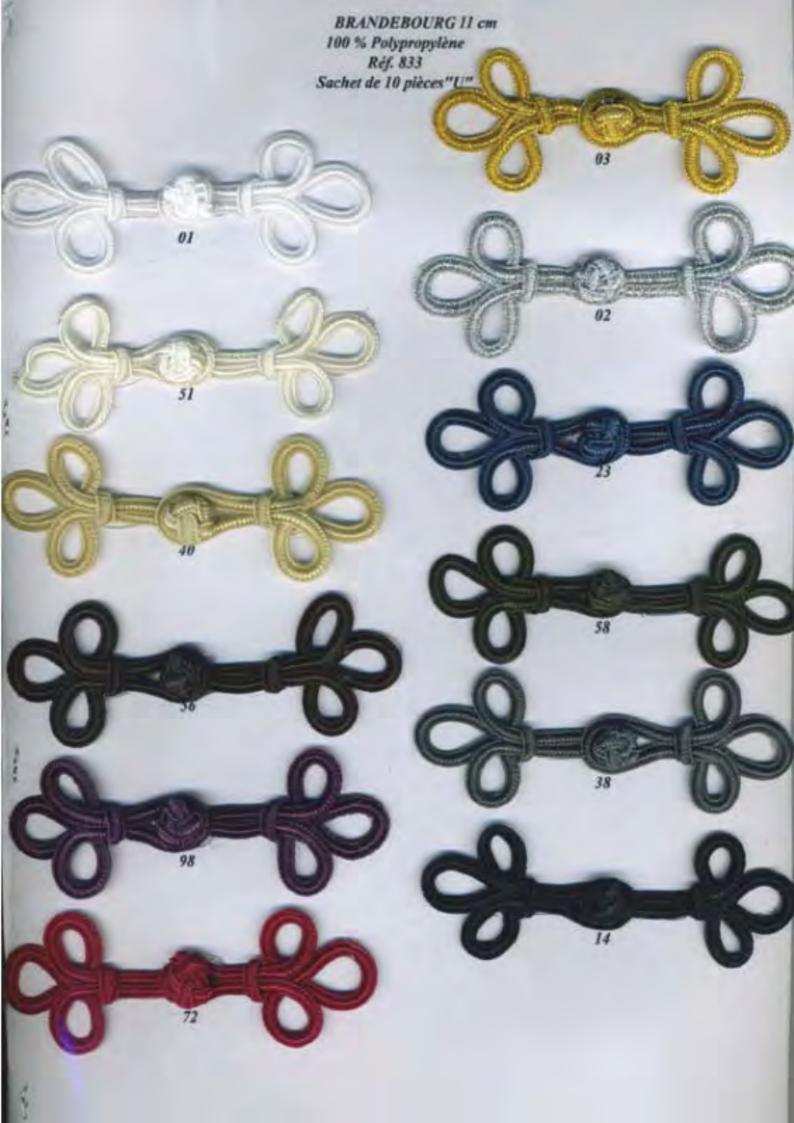

# BRANDEBOURG Réf. 828 Vendus par 12 pièces «U» 83 02 74















## 

GALON RAYONNE Réf 1483 Bobine de 25 m « B »













### GALON STYLE "CHANEL" Rayonne Réf 7130

Bobine ou Planchette de 25 m



### GALON ROBE 17 mm Ref. SM7534 100% Polyester













GALON ROBE 30 mm Réf. SM7539 100% Polyester Disquette de 10 m - Cdt "D"







# GALON Ref. SM7591







151





### GALON Ref. SM7592









# GALON Ref. SM7593







# **GALON STYLE CHANEL** Ref. SM7597 100% Polyester - Taille 15 mm Disquette de 20 m - Cdt "D" 81 53 49 83 16 08

# GALON STYLE CHANEL

Ref. SM7597

100% Polyester - Taille 15 mm Disquette de 20 m - Cdt "D"









# **GALON POMPONS** Ref. SM7598 100% Polyester - Taille 33 mm Disquette de 20 m - Cdt "D" 01 51 PRODUCTION OF THE PROPERTY OF THE PARTY OF T 50 31









# **GALON TRESSE** Ref. SM7600 100% Polyester - Taille