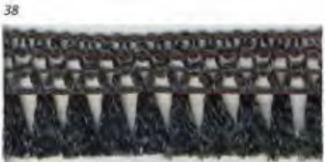

# **GALON POMPONS** Ref. SM7598 100% Polyester - Taille 33 mm Disquette de 20 m - Cdt "D" 01 51 PRODUCTION OF THE PROPERTY OF THE PARTY OF T 50 31