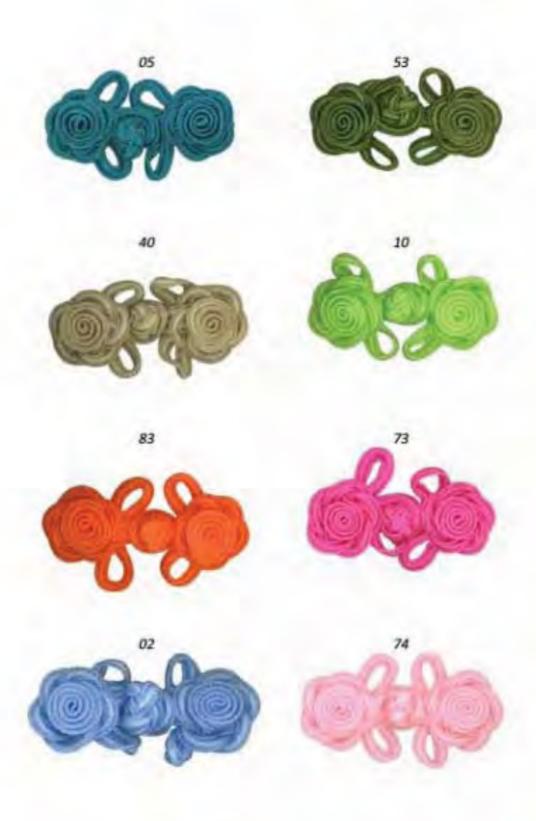

# BRANDEBOURG Réf. 828 Vendus par 12 pièces «U» 83 02 74















## 

GALON RAYONNE Réf 1483 Bobine de 25 m « B »













### GALON STYLE "CHANEL" Rayonne Réf 7130

Bobine ou Planchette de 25 m



### GALON ROBE 17 mm Ref. SM7534 100% Polyester













GALON ROBE 30 mm Réf. SM7539 100% Polyester Disquette de 10 m - Cdt "D"







# GALON Ref. SM7591







151





### GALON Ref. SM7592









# GALON Ref. SM7593







# **GALON STYLE CHANEL** Ref. SM7597 100% Polyester - Taille 15 mm Disquette de 20 m - Cdt "D" 81 53 49 83 16 08

# GALON STYLE CHANEL

Ref. SM7597

100% Polyester - Taille 15 mm Disquette de 20 m - Cdt "D"









# **GALON POMPONS** Ref. SM7598 100% Polyester - Taille 33 mm Disquette de 20 m - Cdt "D" 01 51 PRODUCTION OF THE PROPERTY OF THE PARTY OF T 50 31









# **GALON TRESSE** Ref. SM7600 100% Polyester - Taill