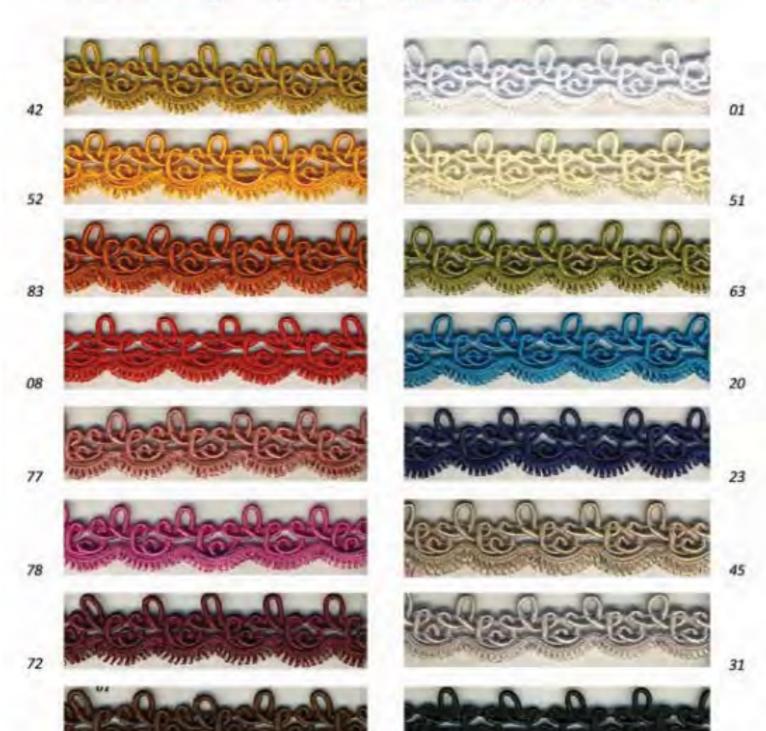

# BRANDEBOURG Réf. 828 Vendus par 12 pièces «U» 83 02 74















## 

GALON RAYONNE Réf 1483 Bobine de 25 m « B »













### GALON STYLE "CHANEL" Rayonne Réf 7130

Bobine ou Planchette de 25 m



### GALON ROBE 17 mm Ref. SM7534 100% Polyester













GALON ROBE 30 mm Réf. SM7539 100% Polyester Disquette de 10 m - Cdt "D"







# GALON Ref. SM7591







151





### GALON Ref. SM7592









# GALON Ref. SM7593







# **GALON STYLE CHANEL** Ref. SM7597 100% Polyester - Taille 15 mm Disquette de 20 m - Cdt "D" 81 53 49 83 16 08

# GALON STYLE CHANEL

Ref. SM7597

100% Polyester - Taille 15 mm Disquette de 20 m - Cdt "D"









# **GALON POMPONS** Ref. SM7598 100% Polyester - Taille 33 mm Disquette de 20 m - Cdt "D" 01 51 PRODUCTION OF THE PROPERTY OF THE PARTY OF T 50 31









# **GALON TRESSE** Ref. SM7600 100% Polyester - Taille 6 mm Disquette de 25 m - Cdt "D"