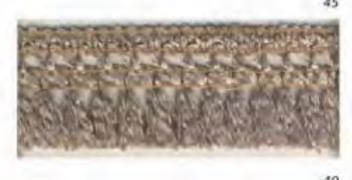

# **GALON POMPONS** Ref. SM7598 100% Polyester - Taille 33 mm Disquette de 20 m - Cdt "D" 01 51 PRODUCTION OF THE PROPERTY OF THE PARTY OF T 50 31