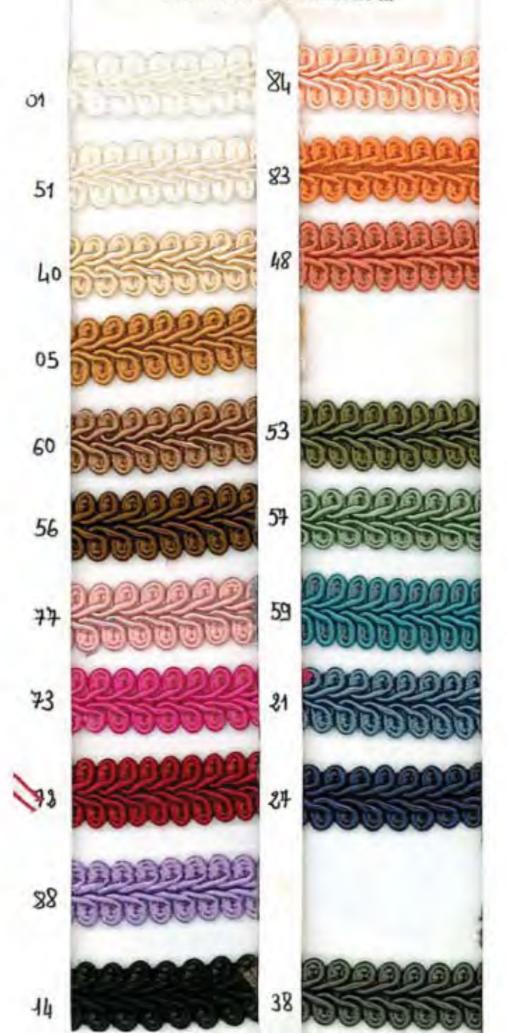

# BRANDEBOURG Réf. 828 Vendus par 12 pièces «U» 83 02 74















## 

GALON RAYONNE Réf 1483 Bobine de 25 m « B »













### GALON STYLE "CHANEL" Rayonne Réf 7130

Bobine ou Planchette de 25 m



### GALON ROBE 17 mm Ref. SM7534 100% Polyester













GALON ROBE 30 mm Réf. SM7539 100% Polyester Disquette de 10 m - Cdt "D"







# GALON Ref. SM7591







151





### GALON Ref. SM7592









# GALON Ref. SM7593







# **GALON STYLE CHANEL** Ref. SM7597 100% Polyester - Taille 15 mm Disquette de 20 m - Cdt "D" 81 53 49 83 16 08

# GALON STYLE CHANEL

Ref. SM7597

100% Polyester - Taille 15 mm Disquette de 20 m - Cdt "D"









# **GALON POMPONS** Ref. SM7598 100% Polyester - Taille 33 mm Disquette de 20 m - Cdt "D" 01 51 PRODUCTION OF THE PROPERTY OF THE PARTY OF T 50 31









# **GALON TRESSE** Ref. SM7600 100% Polyester - Taille 6 mm Disquette de 25 m - Cdt "D"