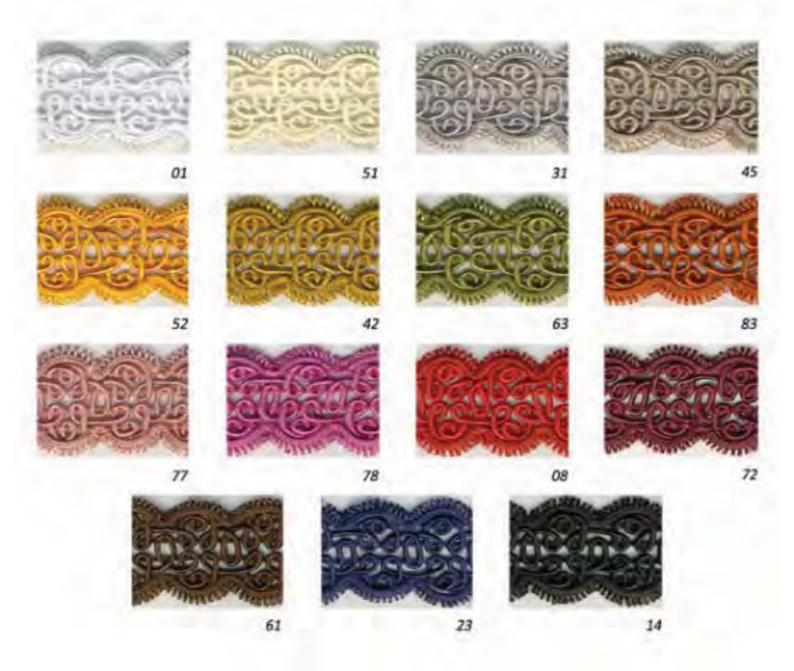

# BRANDEBOURG Réf. 828 Vendus par 12 pièces «U» 83 02 74















## 

GALON RAYONNE Réf 1483 Bobine de 25 m « B »













### GALON STYLE "CHANEL" Rayonne Réf 7130

Bobine ou Planchette de 25 m



### GALON ROBE 17 mm Ref. SM7534 100% Polyester













GALON ROBE 30 mm Réf. SM7539 100% Polyester Disquette de 10 m - Cdt "D"







# GALON Ref. SM7591







151





### GALON Ref. SM7592









# GALON Ref. SM7593







# **GALON STYLE CHANEL** Ref. SM7597 100% Polyester - Taille 15 mm Disquette de 20 m - Cdt "D" 81 53 49 83 16 08

# GALON STYLE CHANEL

Ref. SM7597

100% Polyester - Taille 15 mm Disquette de 20 m - Cdt "D"









# **GALON POMPONS** Ref. SM7598 100% Polyester - Taille 33 mm Disquette de 20 m - Cdt "D" 01 51 PRODUCTION OF THE PROPERTY OF THE PARTY OF T 50 31









# **GALON TRESSE** Ref. SM7600 100% Polyester - Taille 6 mm Disquette de 25 m - Cdt "D"